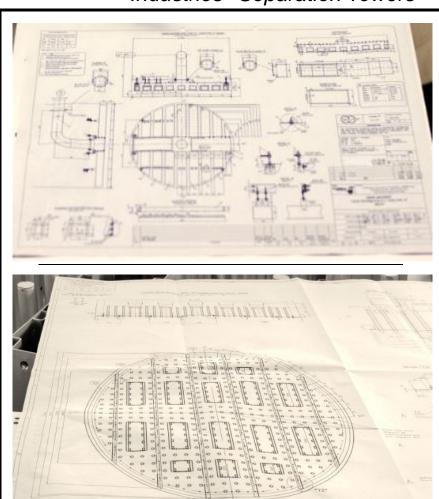

## Mechanical Design

Internals for Oil Refineries', Gas and Chemical Industries' Separation Towers

Raschig USA can supply the internals mechanical design based upon your process design – this includes AUTO-CAD drawings and installation instruction / assistance. Quick turn around of internals (distributors, support plates, etc.) is also available – possibly as fast as 2 weeks from drawing approval to delivery of goods.